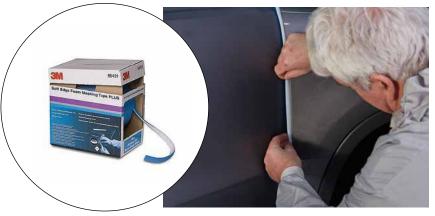

#### **3M Soft Edge Masking Foam Tape PLUS** utilises a tubular design that will deform to expand or compress to fill a range of aperture sizes. This allows painters to easily mask both wide and narrow openings in one simple step, whilst the offset adhesive bead allows the product to be placed away from the paint edge to optimise the soft edge.

3M Soft Edge Masking Foam Tape PLUS.