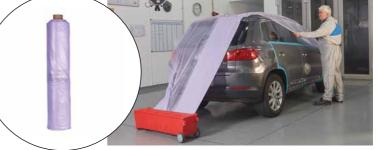

### Premium range prevents rework and saves money on time and materials.

**3M Purple Premium PLUS Clear Masking Film** prevents moisture imprinting and ghosting on painted vehicle surfaces. The film is a premium high density plastic sheeting which withstands temperatures of up to 120°C for an hour. Masking tape can easily be removed and repositioned on the film.

3M Purple Premium PLUS Clear Masking Film.

3M Taped Masking Film.

3M Scotch® Masking Tape.

| Part No.                        | Item                                                  | Dimensions     | Configuration | Units per box  | Boxes per case |
|---------------------------------|-------------------------------------------------------|----------------|---------------|----------------|----------------|
| 3M™ Soft Edge Foam Masking Tape |                                                       |                |               |                |                |
| 50421                           | 3M Soft Edge Masking Foam Tape PLUS                   | 7 x 21mm x 7m  |               | 1              | 1              |
| 09678                           | 3M Soft Edge Masking Foam Tape                        | 10 x 13mm x 5m |               | 1              |                |
| 09973                           |                                                       | 7 x 19mm x 5m  | -             |                | 1              |
| 3M Specialist Masking           |                                                       |                |               |                |                |
| 06345                           | - 3M Trim Masking Tape                                | 50.8mm x 10m   | 5mm strips    | 1              | 6              |
| 06347                           |                                                       |                | 7mm strips    |                |                |
| 06349                           |                                                       |                | 10mm strips   |                |                |
| 06348                           |                                                       |                | 15mm strips   |                |                |
| 06342                           | Starter Kit                                           |                | Mixed         |                | 1              |
| 09529                           | 3M Trim Lifting Cord                                  | 6mm x 40m      |               | 1              | 1              |
| 06800                           | 3M Smooth Transition Tape                             | 0.25" x 30'    |               | 5              | 12             |
| 3M Large Area Masking           |                                                       |                |               |                |                |
| 50988                           | 3M Purple Premium PLUS Clear Masking Film             | 4m x 150m      |               | 1              | 1              |
| 50989                           |                                                       | 5m x 120m      | -             |                |                |
| 05967                           | -<br>3M Taped Masking Film                            | 40cm x 25m     |               | 1              | 30             |
| 05968                           |                                                       | 60cm x 25m     | -             |                | 24             |
| 05969                           |                                                       | 90cm x 25m     |               |                |                |
| 05970                           |                                                       | 110cm x 25m    |               |                |                |
| 05971                           |                                                       | 180cm x 25m    |               |                | 22             |
| 3M Premium Masking              |                                                       |                |               |                |                |
| 07897                           | 3M Scotch® High Performance<br>Masking Tape Blue 3434 | 24mm x 50m     |               | 36<br>24<br>20 | 1              |
| 07898                           |                                                       | 36mm x 50m     | 1             |                |                |
| 07899                           |                                                       | 48mm x 50m     | 1             |                |                |
| 50978                           | 3M Premium Auto Refinish Masking Tape Green 3030      | 24mm x 50m     |               | 36<br>24       | 1              |
| 50980                           |                                                       | 36mm x 50m     | 1             |                |                |
| 50981                           |                                                       | 48mm x 50m     |               |                |                |