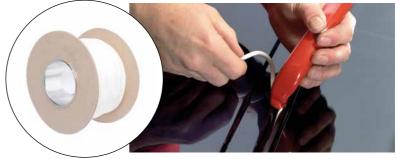

3M Trim Masking Tape.

**3M Trim Lifting Cord** eases the problems when painting up to a rubber moulding such as around a windscreen. A flexible 6mm diameter foam cord is slid under the moulding using a clever applicator tool. Quick to apply, the cord ensures no edge build-up and no visible evidence of repair work, thus eliminating the need to remove the glass. An applicator tool is supplied free with each box.

3M Trim Lifting Cord.

**3M Smooth Transition Tape** is a fast and simple way to create smooth transitions whilst painting base and clear coat finishes. Our tape provides a flawless appearance when masking and painting parts such as door apertures, quarter edge panels and swage lines. It can be used in conjunction with 3M Soft Edge Foam Masking Tape PLUS for primer repairs so it is great for SMART repairs.