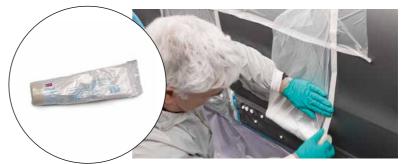

**3M Taped Masking Film** is used for localised masking and SMART repairs. Our pre-applied tape makes this film easy to use, and our micro replication technology means that you can tear in clean, straight lines without a blade. It protects against paint spray and prevents paint running off the plastic film.

3M Purple Premium PLUS Clear Masking Film.

3M Taped Masking Film.

3M Scotch® Masking Tape.

| Part No.                        | Item                                                  | Dimensions     | Configuration | Units per box  | Boxes per case |
|---------------------------------|-------------------------------------------------------|----------------|---------------|----------------|----------------|
| 3M™ Soft Edge Foam Masking Tape |                                                       |                |               |                |                |
| 50421                           | 3M Soft Edge Masking Foam Tape PLUS                   | 7 x 21mm x 7m  |               | 1              | 1              |
| 09678                           | 3M Soft Edge Masking Foam Tape                        | 10 x 13mm x 5m |               | 1              |                |
| 09973                           |                                                       | 7 x 19mm x 5m  | -             |                | 1              |
| 3M Specialist Masking           |                                                       |                |               |                |                |
| 06345                           | - 3M Trim Masking Tape                                | 50.8mm x 10m   | 5mm strips    | 1              | 6              |
| 06347                           |                                                       |                | 7mm strips    |                |                |
| 06349                           |                                                       |                | 10mm strips   |                |                |
| 06348                           |                                                       |                | 15mm strips   |                |                |
| 06342                           | Starter Kit                                           |                | Mixed         |                | 1              |
| 09529                           | 3M Trim Lifting Cord                                  | 6mm x 40m      |               | 1              | 1              |
| 06800                           | 3M Smooth Transition Tape                             | 0.25" x 30'    |               | 5              | 12             |
| 3M Large Area Masking           |                                                       |                |               |                |                |
| 50988                           | 3M Purple Premium PLUS Clear Masking Film             | 4m x 150m      |               | 1              | 1              |
| 50989                           |                                                       | 5m x 120m      | -             |                |                |
| 05967                           | -<br>3M Taped Masking Film                            | 40cm x 25m     |               | 1              | 30             |
| 05968                           |                                                       | 60cm x 25m     | -             |                | 24             |
| 05969                           |                                                       | 90cm x 25m     |               |                |                |
| 05970                           |                                                       | 110cm x 25m    |               |                |                |
| 05971                           |                                                       | 180cm x 25m    |               |                | 22             |
| 3M Premium Masking              |                                                       |                |               |                |                |
| 07897                           | 3M Scotch® High Performance<br>Masking Tape Blue 3434 | 24mm x 50m     |               | 36<br>24<br>20 | 1              |
| 07898                           |                                                       | 36mm x 50m     | 1             |                |                |
| 07899                           |                                                       | 48mm x 50m     | 1             |                |                |
| 50978                           | 3M Premium Auto Refinish Masking Tape Green 3030      | 24mm x 50m     |               | 36<br>24       | 1              |
| 50980                           |                                                       | 36mm x 50m     | 1             |                |                |
| 50981                           |                                                       | 48mm x 50m     |               |                |                |