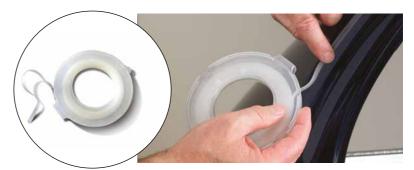

#### 3M Soft Edge Masking Foam Tape

An effective solution for time-consuming masking of vehicles prior to painting. The tape is used to mask vehicle apertures such as door, bonnet, boot and filler cap. As well as achieving the required 'soft edge', this tape ensures that the interior of the vehicle is kept free of paint and dust.

3M Soft Edge Masking Foam Tape.

#### **3M Soft Edge Masking Foam Tape PLUS** utilises a tubular design that will deform to expand or compress to fill a range of aperture sizes. This allows painters to easily mask both wide and narrow openings in one simple step, whilst the offset adhesive bead allows the product to be placed away from the paint edge to optimise the soft edge.

3M Soft Edge Masking Foam Tape PLUS.