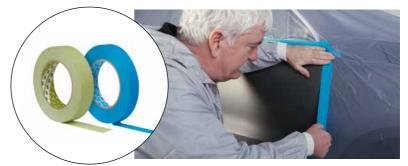

#### **3M Scotch® High Performance**

Masking Tape (Blue) 3434 is suitable for a wide variety of applications in auto refinishing. Use in environments up to 110°C and in conditions of high water resistance. Our high performance blue crepe paper masking tape has excellent solvent and water resistance properties.

3M Scotch<sup>®</sup> Premium Auto Refinish Masking

**Tape (Green) 3030** gives you clean paint lines and less build-up. Our green-coloured, smooth creped masking tape is a specially formulated cross-linked rubber/resin adhesive and suits a wide variety of bodyshop applications.

3M Purple Premium PLUS Clear Masking Film.

3M Taped Masking Film.

3M Scotch® Masking Tape.

| Part No.                        | Item                                                  | Dimensions     | Configuration | Units per box  | Boxes per case |
|---------------------------------|-------------------------------------------------------|----------------|---------------|----------------|----------------|
| 3M™ Soft Edge Foam Masking Tape |                                                       |                |               |                |                |
| 50421                           | 3M Soft Edge Masking Foam Tape PLUS                   | 7 x 21mm x 7m  |               | 1              | 1              |
| 09678                           | 3M Soft Edge Masking Foam Tape                        | 10 x 13mm x 5m |               | 1              |                |
| 09973                           |                                                       | 7 x 19mm x 5m  | -             |                | 1              |
| 3M Specialist Masking           |                                                       |                |               |                |                |
| 06345                           | - 3M Trim Masking Tape                                | 50.8mm x 10m   | 5mm strips    | 1              | 6              |
| 06347                           |                                                       |                | 7mm strips    |                |                |
| 06349                           |                                                       |                | 10mm strips   |                |                |
| 06348                           |                                                       |                | 15mm strips   |                |                |
| 06342                           | Starter Kit                                           |                | Mixed         |                | 1              |
| 09529                           | 3M Trim Lifting Cord                                  | 6mm x 40m      |               | 1              | 1              |
| 06800                           | 3M Smooth Transition Tape                             | 0.25" x 30'    |               | 5              | 12             |
| 3M Large Area Masking           |                                                       |                |               |                |                |
| 50988                           | 3M Purple Premium PLUS Clear Masking Film             | 4m x 150m      |               | 1              | 1              |
| 50989                           |                                                       | 5m x 120m      | -             |                |                |
| 05967                           | -<br>3M Taped Masking Film                            | 40cm x 25m     |               | 1              | 30             |
| 05968                           |                                                       | 60cm x 25m     | -             |                | 24             |
| 05969                           |                                                       | 90cm x 25m     |               |                |                |
| 05970                           |                                                       | 110cm x 25m    |               |                |                |
| 05971                           |                                                       | 180cm x 25m    |               |                | 22             |
| 3M Premium Masking              |                                                       |                |               |                |                |
| 07897                           | 3M Scotch® High Performance<br>Masking Tape Blue 3434 | 24mm x 50m     |               | 36<br>24<br>20 | 1              |
| 07898                           |                                                       | 36mm x 50m     | 1             |                |                |
| 07899                           |                                                       | 48mm x 50m     | 1             |                |                |
| 50978                           | 3M Premium Auto Refinish Masking Tape Green 3030      | 24mm x 50m     |               | 36<br>24       | 1              |
| 50980                           |                                                       | 36mm x 50m     | 1             |                |                |
| 50981                           |                                                       | 48mm x 50m     |               |                |                |