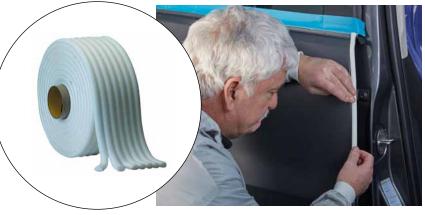

#### 3M Soft Edge Masking Foam Tape

An effective solution for time-consuming masking of vehicles prior to painting. The tape is used to mask vehicle apertures such as door, bonnet, boot and filler cap. As well as achieving the required 'soft edge', this tape ensures that the interior of the vehicle is kept free of paint and dust.

3M Soft Edge Masking Foam Tape.