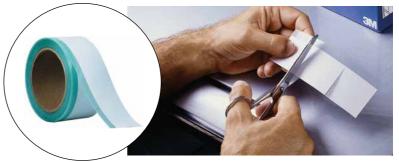

### Premium range prevents rework and saves money on time and materials.

**3M Purple Premium PLUS Clear Masking Film** prevents moisture imprinting and ghosting on painted vehicle surfaces. The film is a premium high density plastic sheeting which withstands temperatures of up to 120°C for an hour. Masking tape can easily be removed and repositioned on the film.

**3M Taped Masking Film** is used for localised masking and SMART repairs. Our pre-applied tape makes this film easy to use, and our micro replication technology means that you can tear in clean, straight lines without a blade. It protects against paint spray and prevents paint running off the plastic film.

3M Purple Premium PLUS Clear Masking Film.

3M Taped Masking Film.

3M Scotch® Masking Tape.

| Part No.                        | Item                                                  | Dimensions     | Configuration | Units per box  | Boxes per case |
|---------------------------------|-------------------------------------------------------|----------------|---------------|----------------|----------------|
| 3M™ Soft Edge Foam Masking Tape |                                                       |                |               |                |                |
| 50421                           | 3M Soft Edge Masking Foam Tape PLUS                   | 7 x 21mm x 7m  |               | 1              | 1              |
| 09678                           | 3M Soft Edge Masking Foam Tape                        | 10 x 13mm x 5m |               | 1              |                |
| 09973                           |                                                       | 7 x 19mm x 5m  | -             |                | 1              |
| 3M Specialist Masking           |                                                       |                |               |                |                |
| 06345                           | - 3M Trim Masking Tape                                | 50.8mm x 10m   | 5mm strips    | 1              | 6              |
| 06347                           |                                                       |                | 7mm strips    |                |                |
| 06349                           |                                                       |                | 10mm strips   |                |                |
| 06348                           |                                                       |                | 15mm strips   |                |                |
| 06342                           | Starter Kit                                           |                | Mixed         |                | 1              |
| 09529                           | 3M Trim Lifting Cord                                  | 6mm x 40m      |               | 1              | 1              |
| 06800                           | 3M Smooth Transition Tape                             | 0.25" x 30'    |               | 5              | 12             |
| 3M Large Area Masking           |                                                       |                |               |                |                |
| 50988                           | 3M Purple Premium PLUS Clear Masking Film             | 4m x 150m      |               | 1              | 1              |
| 50989                           |                                                       | 5m x 120m      | -             |                |                |
| 05967                           | -<br>3M Taped Masking Film                            | 40cm x 25m     |               | 1              | 30             |
| 05968                           |                                                       | 60cm x 25m     | -             |                | 24             |
| 05969                           |                                                       | 90cm x 25m     |               |                |                |
| 05970                           |                                                       | 110cm x 25m    |               |                |                |
| 05971                           |                                                       | 180cm x 25m    |               |                | 22             |
| 3M Premium Masking              |                                                       |                |               |                |                |
| 07897                           | 3M Scotch® High Performance<br>Masking Tape Blue 3434 | 24mm x 50m     |               | 36<br>24<br>20 | 1              |
| 07898                           |                                                       | 36mm x 50m     | 1             |                |                |
| 07899                           |                                                       | 48mm x 50m     | 1             |                |                |
| 50978                           | 3M Premium Auto Refinish Masking Tape Green 3030      | 24mm x 50m     |               | 36<br>24       | 1              |
| 50980                           |                                                       | 36mm x 50m     | 1             |                |                |
| 50981                           |                                                       | 48mm x 50m     |               |                |                |