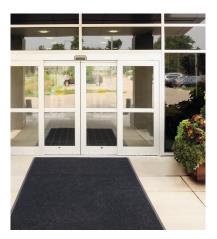

# 3M<sup>™</sup> Nomad<sup>™</sup> Entrance Matting It's more than a mat. It's a system.

The 3M<sup>™</sup> Nomad<sup>™</sup> Entrance Matting System is designed to stop dirt and moisture at the door, helping keep floors clean throughout your facility. Today's emphasis on green cleaning and the impact of the cleanliness of a building on health makes trapping dirt and moisture at the door critical. By using the 3M<sup>™</sup> Nomad<sup>™</sup> Entrance Matting System, the result is cleaner-looking floors that are easier to maintain, safer for building occupants, and less likely to be damaged by tracked-in dirt.

# THE 3M<sup>™</sup> NOMAD<sup>™</sup> ENTRANCE MATTING SYSTEM CONSISTS OF 2 TYPES OF MATS:

**3M<sup>™</sup> Nomad<sup>™</sup> Z-web Scraper Matting** Designed for recessed wells and foyers to trap more dirt and moisture.

## $\mathbf{3M}^{{}^{\scriptscriptstyle{\mathsf{T}}\!\!\mathsf{M}}}\,\mathbf{Nomad}^{{}^{\scriptscriptstyle{\mathsf{T}}\!\!\mathsf{M}}}\,\mathbf{Scraper}\,\mathbf{Matting}$

First line of defense in the Nomad<sup>™</sup> Entrance Matting System. Vinyl loops remove dirt and moisture from shoes before entering the building.