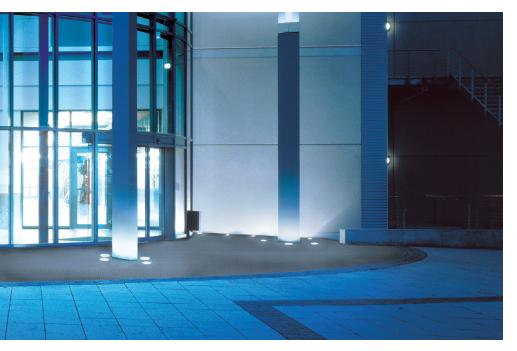

# 3M<sup>™</sup> Nomad<sup>™</sup> Entrance Matting It's more than a mat. It's a system.

The 3M<sup>™</sup> Nomad<sup>™</sup> Entrance Matting System is designed to stop dirt and moisture at the door, helping keep floors clean throughout your facility. Today's emphasis on green cleaning and the impact of the cleanliness of a building on health makes trapping dirt and moisture at the door critical. By using the 3M<sup>™</sup> Nomad<sup>™</sup> Entrance Matting System, the result is cleaner-looking floors that are easier to maintain, safer for building occupants, and less likely to be damaged by tracked-in dirt.

# THE 3M<sup>™</sup> NOMAD<sup>™</sup> ENTRANCE MATTING SYSTEM CONSISTS OF 2 TYPES OF MATS:

**3M<sup>™</sup> Nomad<sup>™</sup> Z-web Scraper Matting** Designed for recessed wells and foyers to trap more dirt and moisture.