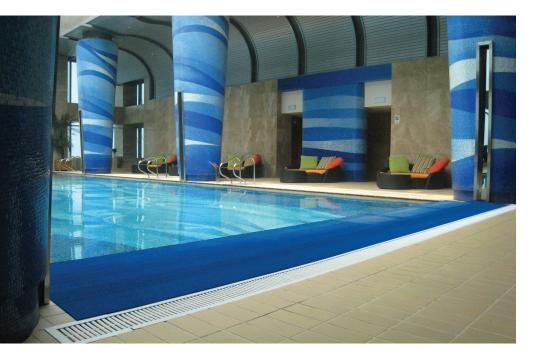

RECESSED WELLS, FOYERS

WORK AREAS

FOOD SERVICE AREAS

DRINKING FOUNTAINS & WET AREAS

ENTRANCES

POOL, LOCKER ROOM AREAS

# 3M<sup>™</sup> Safety-Walk<sup>™</sup> Wet Area Matting 1500

- Cushioned vinyl loops provide comfortable surface for barefoot traffic
- Coiled vinyl loops reduce impact of dropped items that may otherwise shatter and be a danger to barefoot traffic
- Open construction allows water to drain through, helping keep surfaces drier
- Improves slip resistance, helping reduce falls
- Antimicrobial coating provides resistance to mildew, fungus and odors in the mat

Easy to clean: shake or wash off with a hose or power washer

Green

Blue