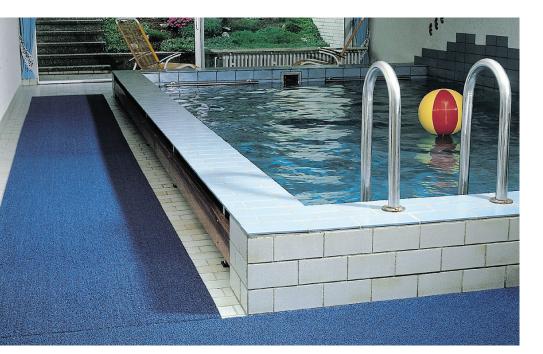

# 3M<sup>™</sup> Safety-Walk<sup>™</sup> Heavy Traffic Wet Area Matting 3200

- Z-web design provides uniform foot support
- Durable—won't flatten over time
- Open construction allows water to drain through, helping keep surfaces drier
- Enhances slip resistance, helping reduce falls
- Antimicrobial coating provides resistance to mildew, fungus and odors in the mat

Easy to clean: shake or wash off with a hose or power washer

Blue

Tan