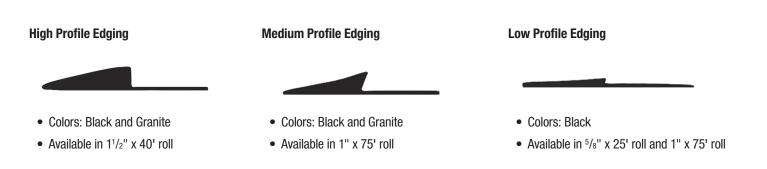

# 3M<sup>™</sup> NOMAD<sup>™</sup> SCRAPER MATTING

|                                           |                                                                                                                                                              | Vinyl Loop<br>coiled web texture                                                  |                                                                           |                                                                           | Z-Web<br>z-web texture                                                            |                                                                                                                              |
|-------------------------------------------|--------------------------------------------------------------------------------------------------------------------------------------------------------------|-----------------------------------------------------------------------------------|---------------------------------------------------------------------------|---------------------------------------------------------------------------|-----------------------------------------------------------------------------------|------------------------------------------------------------------------------------------------------------------------------|
|                                           | Product No.                                                                                                                                                  | 6050                                                                              | 8100                                                                      | 8150                                                                      | 6250                                                                              | 9100                                                                                                                         |
|                                           | Backed/<br>Unbacked                                                                                                                                          | Backed                                                                            | Unbacked                                                                  | Backed                                                                    | Backed                                                                            | Unbacked                                                                                                                     |
|                                           | Traffic Levels**                                                                                                                                             | Medium                                                                            | Heavy                                                                     | Heavy                                                                     | Medium                                                                            | Extreme                                                                                                                      |
|                                           | Outside<br>Entrances                                                                                                                                         | Good                                                                              | Excellent                                                                 | Good                                                                      | Good                                                                              | Excellent                                                                                                                    |
| LIONS                                     | Foyers                                                                                                                                                       | Excellent                                                                         | Good                                                                      | Excellent                                                                 | Excellent                                                                         | Not<br>Recommended                                                                                                           |
| APPLICATIONS                              | Recessed Well<br>Areas                                                                                                                                       | Not<br>Recommended                                                                | Excellent                                                                 | Good                                                                      | Not<br>Recommended                                                                | Excellent                                                                                                                    |
|                                           | Inside<br>Entrances                                                                                                                                          | Good                                                                              | Not<br>Recommended                                                        | Good                                                                      | Good                                                                              | Not<br>Recommended                                                                                                           |
|                                           | Personalization<br>Options                                                                                                                                   | Embossed                                                                          | Not available                                                             | Not available                                                             | Embossed                                                                          | Not available                                                                                                                |
| standar<br>5' and 4<br>ends or<br>Glued o | Edging*<br>r Matting: Nosing<br>d on all 4-sides for 3' x<br>4' x 6' mats and on width<br>ily of 3' x 10' mats.<br>n edging available for all<br>3 profiles. | Low/Medium<br>Profile                                                             | High Profile                                                              | High Profile                                                              | Medium Profile                                                                    | High Profile                                                                                                                 |
| Warranty                                  |                                                                                                                                                              | 6 months:<br>Replacement<br>6 months–1 year:<br>25% off<br>replacement<br>matting | 1 year:<br>replacement<br>1–2 years:<br>50% off<br>replacement<br>matting | 1 year:<br>replacement<br>1–2 years:<br>50% off<br>replacement<br>matting | 6 months:<br>replacement<br>6 months–1 year:<br>25% off<br>replacement<br>matting | 1 year:<br>replacement<br>1–2 years:<br>50% off<br>replacement<br>matting<br>2-3 years:<br>25% off<br>replacement<br>matting |

\*For more information on Scraper Matting Nosing and Edging, see page 20.

\*\*Traffic Levels Light – up to 50,000 people/year Medium – up to 400,000 people/year Heavy – up to 1,000,000 people/year Extreme – up to and greater than 1,000,000 people/year

### **Edging Recommendation**

4-sided edging standard on 3' x 5' and 4' x 6' mats. Low/Medium profile recommended. Nosing on 3' x 10' mats width end only. All other sizes are nosed upon request.

#### **Edging Recommendation**

4-sided edging standard on 3' x 5' and 4' x 6' mats. Medium profile recommended. Nosing on 3' x 10' mats width end only. All other sizes are nosed upon request.

#### **Edging Recommendations**

4-sided edging standard on 3' x 5' and 4' x 6' mats. High profile recommended. Nosing on 3' x 10' mats width end only. All other sizes are nosed upon request.

#### **Edging Recommendation**

4-sided edging standard on 3' x 5' and 4' x 6' mats. High profile recommended. Nosing on 3' x 10' mats width end only. All other sizes are nosed upon request.

## **Edging Recommendation**

4-sided edging standard on 3' x 5' and 4' x 6' mats. Medium profile recommended. Nosing on 3' x 10' mats width end only. All other sizes are nosed upon request.