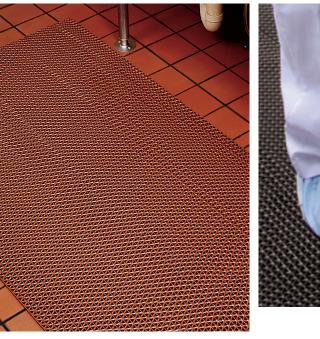

# 3M<sup>™</sup> Nomad<sup>™</sup> Medium Traffic Scraper Matting 6050

Backed, vinyl-loop matting for outdoor or indoor applications

Designed for MEDIUM traffic conditions

- · Vinyl loops scrape, trap and hide dirt and moisture, minimizing re-tracking
- Cushioned vinyl backing protects floors from removed soil and will not
- Durable vinyl construction performs in temperatures from -10°F to 150°F (-23°C to 65°C)

# 3M<sup>™</sup> Nomad<sup>™</sup> Heavy Traffic Unbacked Scraper Matting 8100 3M<sup>™</sup> Nomad<sup>™</sup> Heavy Traffic Backed Scraper Matting 8150

Vinyl-loop matting for outdoor applications, recessed wells and foyers

#### Designed for HEAVY traffic conditions

- Durable, vinyl-loops scrape, trap and hide dirt and moisture, minimizing re-tracking into the building
- Provides resistance to grease and oil
- · Backed mat can be used for indoor applications and protects floor surfaces