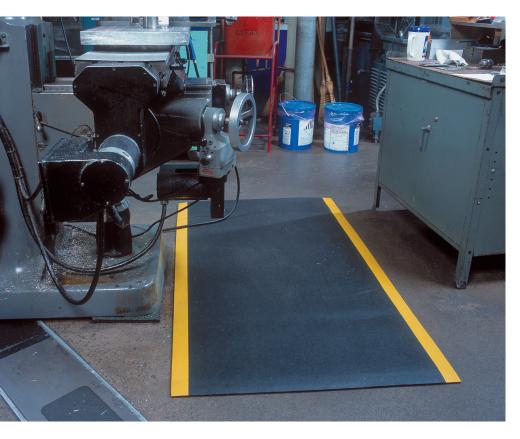

# 3M<sup>™</sup> Nomad<sup>™</sup> Medium Traffic Scraper Matting 6050

Backed, vinyl-loop matting for outdoor or indoor applications

Designed for MEDIUM traffic conditions

- · Vinyl loops scrape, trap and hide dirt and moisture, minimizing re-tracking
- Cushioned vinyl backing protects floors from removed soil and will not
- Durable vinyl construction performs in temperatures from -10°F to 150°F (-23°C to 65°C)

Easy to clean: shake or wash off with a hose

Black

Gray

Brown

Green

Red