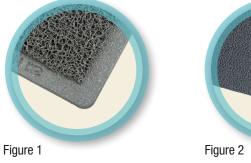

## 3M<sup>™</sup> SCRAPER MAT NOSING

- · Manufacturing process which heats and molds the ends of vinyl matting.
- 3' x 4' and 4' x 6' stocked mats are nosed on all 4 sides (See Figure 1).
- 3' x 10' stocked mats are nosed on the width ends only (See Figure 2).
- All other vinyl mats are nosed only upon request (width ends only).