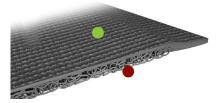

# 3M<sup>™</sup> Nomad<sup>™</sup> Entrance Matting It's more than a mat. It's a system.

The 3M<sup>™</sup> Nomad<sup>™</sup> Entrance Matting System is designed to stop dirt and moisture at the door, helping keep floors clean throughout your facility. Today's emphasis on green cleaning and the impact of the cleanliness of a building on health makes trapping dirt and moisture at the door critical. By using the 3M<sup>™</sup> Nomad<sup>™</sup> Entrance Matting System, the result is cleaner-looking floors that are easier to maintain, safer for building occupants, and less likely to be damaged by tracked-in dirt.

# THE 3M<sup>™</sup> NOMAD<sup>™</sup> ENTRANCE MATTING SYSTEM CONSISTS OF 2 TYPES OF MATS:

**3M<sup>™</sup> Nomad<sup>™</sup> Z-web Scraper Matting** Designed for recessed wells and foyers to trap more dirt and moisture.

## $\mathbf{3M}^{{}^{\scriptscriptstyle{\mathsf{T}}\!\!\mathsf{M}}}\,\mathbf{Nomad}^{{}^{\scriptscriptstyle{\mathsf{T}}\!\!\mathsf{M}}}\,\mathbf{Scraper}\,\mathbf{Matting}$

First line of defense in the Nomad<sup>™</sup> Entrance Matting System. Vinyl loops remove dirt and moisture from shoes before entering the building.