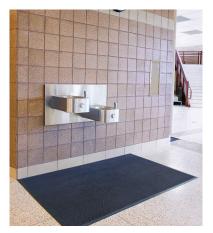

# 3M<sup>™</sup> Safety-Walk<sup>™</sup> Wet Area Matting 1500

- Cushioned vinyl loops provide comfortable surface for barefoot traffic
- Coiled vinyl loops reduce impact of dropped items that may otherwise shatter and be a danger to barefoot traffic
- Open construction allows water to drain through, helping keep surfaces drier
- Improves slip resistance, helping reduce falls
- Antimicrobial coating provides resistance to mildew, fungus and odors in the mat

Easy to clean: shake or wash off with a hose or power washer

Green

Blue

## **PRODUCT SPECIFICATIONS**

- Open web construction removes, traps and hides dirt
- Flexible coils brush shoe soles

Edging Recommendation Not recommended

Warranty 1 year: replacement