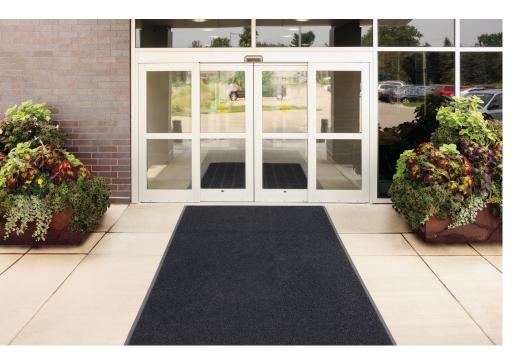

# 3M<sup>™</sup> Nomad<sup>™</sup> Entrance Matting It's more than a mat. It's a system.

The 3M<sup>™</sup> Nomad<sup>™</sup> Entrance Matting System is designed to stop dirt and moisture at the door, helping keep floors clean throughout your facility. Today's emphasis on green cleaning and the impact of the cleanliness of a building on health makes trapping dirt and moisture at the door critical. By using the 3M<sup>™</sup> Nomad<sup>™</sup> Entrance Matting System, the result is cleaner-looking floors that are easier to maintain, safer for building occupants, and less likely to be damaged by tracked-in dirt.

# THE 3M<sup>™</sup> NOMAD<sup>™</sup> ENTRANCE MATTING SYSTEM CONSISTS OF 2 TYPES OF MATS:

**3M<sup>™</sup> Nomad<sup>™</sup> Z-web Scraper Matting** Designed for recessed wells and foyers to trap more dirt and moisture.