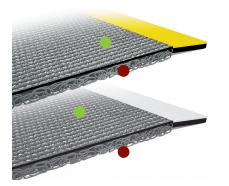

# THE 3M<sup>™</sup> NOMAD<sup>™</sup> ENTRANCE MATTING SYSTEM CONSISTS OF 2 TYPES OF MATS:

**3M<sup>™</sup> Nomad<sup>™</sup> Z-web Scraper Matting** Designed for recessed wells and foyers to trap more dirt and moisture.

## $\mathbf{3M}^{{}^{\scriptscriptstyle{\mathsf{T}}\!\!\mathsf{M}}}\,\mathbf{Nomad}^{{}^{\scriptscriptstyle{\mathsf{T}}\!\!\mathsf{M}}}\,\mathbf{Scraper}\,\mathbf{Matting}$

First line of defense in the Nomad<sup>™</sup> Entrance Matting System. Vinyl loops remove dirt and moisture from shoes before entering the building.