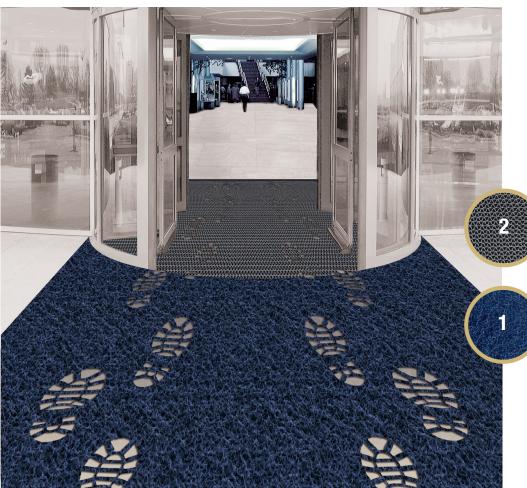

# 3M<sup>™</sup> Nomad<sup>™</sup> Entrance Matting It's more than a mat. It's a system.

The 3M<sup>™</sup> Nomad<sup>™</sup> Entrance Matting System is designed to stop dirt and moisture at the door, helping keep floors clean throughout your facility. Today's emphasis on green cleaning and the impact of the cleanliness of a building on health makes trapping dirt and moisture at the door critical. By using the 3M<sup>™</sup> Nomad<sup>™</sup> Entrance Matting System, the result is cleaner-looking floors that are easier to maintain, safer for building occupants, and less likely to be damaged by tracked-in dirt.

# THE 3M<sup>™</sup> NOMAD<sup>™</sup> ENTRANCE MATTING SYSTEM CONSISTS OF 2 TYPES OF MATS:

**3M<sup>™</sup> Nomad<sup>™</sup> Z-web Scraper Matting** Designed for recessed wells and foyers to trap more dirt and moisture.

## $\mathbf{3M}^{{}^{\scriptscriptstyle{\mathsf{T}}\!\!\mathsf{M}}}\,\mathbf{Nomad}^{{}^{\scriptscriptstyle{\mathsf{T}}\!\!\mathsf{M}}}\,\mathbf{Scraper}\,\mathbf{Matting}$

First line of defense in the Nomad<sup>™</sup> Entrance Matting System. Vinyl loops remove dirt and moisture from shoes before entering the building.