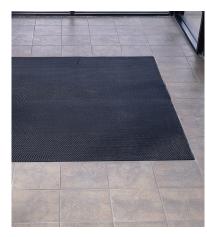

# 3M<sup>™</sup> Nomad<sup>™</sup> Entrance Matting It's more than a mat. It's a system.

The 3M<sup>™</sup> Nomad<sup>™</sup> Entrance Matting System is designed to stop dirt and moisture at the door, helping keep floors clean throughout your facility. Today's emphasis on green cleaning and the impact of the cleanliness of a building on health makes trapping dirt and moisture at the door critical. By using the 3M<sup>™</sup> Nomad<sup>™</sup> Entrance Matting System, the result is cleaner-looking floors that are easier to maintain, safer for building occupants, and less likely to be damaged by tracked-in dirt.

# THE 3M<sup>™</sup> NOMAD<sup>™</sup> ENTRANCE MATTING SYSTEM CONSISTS OF 2 TYPES OF MATS:

**3M<sup>™</sup> Nomad<sup>™</sup> Z-web Scraper Matting** Designed for recessed wells and foyers to trap more dirt and moisture.

## $\mathbf{3M}^{{}^{\scriptscriptstyle{\mathsf{T}}\!\!\mathsf{M}}}\,\mathbf{Nomad}^{{}^{\scriptscriptstyle{\mathsf{T}}\!\!\mathsf{M}}}\,\mathbf{Scraper}\,\mathbf{Matting}$

First line of defense in the Nomad<sup>™</sup> Entrance Matting System. Vinyl loops remove dirt and moisture from shoes before entering the building.