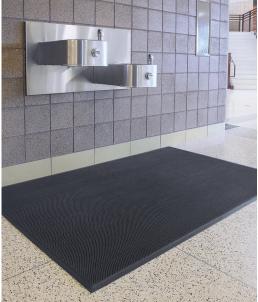

# 3M<sup>™</sup> Nomad<sup>™</sup> Heavy Traffic Unbacked Scraper Matting 8100 3M<sup>™</sup> Nomad<sup>™</sup> Heavy Traffic Backed Scraper Matting 8150

Vinyl-loop matting for outdoor applications, recessed wells and foyers

#### Designed for HEAVY traffic conditions

- Durable, vinyl-loops scrape, trap and hide dirt and moisture, minimizing re-tracking into the building
- Provides resistance to grease and oil
- · Backed mat can be used for indoor applications and protects floor surfaces

Easy to clean: shake or wash off with a hose

Brown

Green

Red