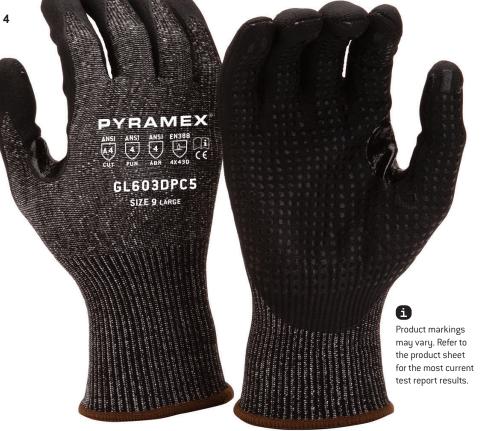

# GL603DPC5

HPPE | Nitrile | Micro-Foam With Dotted Palm

ANSI/ISEA 105-2016 - CUT A4 | ABRASION 4 | PUNCTURE 4 EN388: 2016 - 4X43D

Nitrile micro-foam palm coating // Dotted palm // 13 gauge HPPE liner // Reinforced thumb // Good grip in all conditions // Hides stains

#### Glove Breakdown

This product contains components that may be a potential risk to allergic reactions (latex in the wrist cuff). Do not use in the event of hypersensitivity signs or a known allergy to latex.