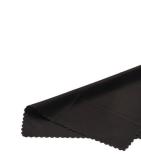

## Part No.

CLEANCLOTH

7" x 6" Black Nylon Microfiber Spectacle Cleaning Cloth