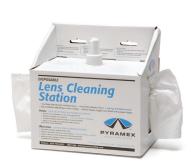

## Part No.

LCS10 8 oz. Lens Cleaning Station with 600 Tissues

LT300 Refill Tissues for LCS10 and

Lens Cleaning Station PYRAMEX

## Part No.

LCS20

16 oz. Lens Cleaning Station with 1,200 Tissues

LCB16 16 oz. Cleaning Solution Replacement Bottle with Pump

Part No.

CRA003

60 Individually Packaged Fog Buster™ Towelettes