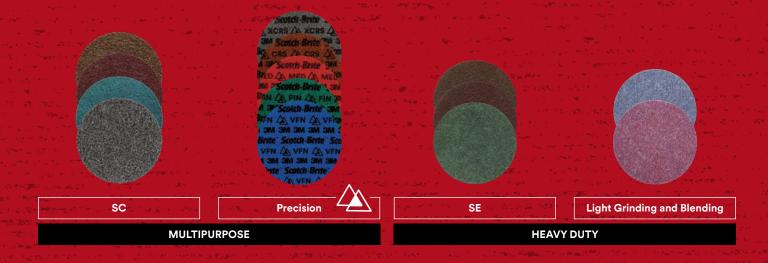

|                                          | CONFORMABLE                                                                                                                                                                                                                                                                                                                                                                                                                                                                                                                                                                                                                                                                                                                                                                                                                                                                                                                                                                                                                                                                                                                                                                                                                                                                                                                                                                                                                                                                                                                                                                                                                                                                                                                                                                                                                                                                                                                                                                                                                                                                                                                   |                      |          |          |          |          |          | DURABLE  |                           |             |                                                                              |                                                                                                                                                                                                        |
|------------------------------------------|-------------------------------------------------------------------------------------------------------------------------------------------------------------------------------------------------------------------------------------------------------------------------------------------------------------------------------------------------------------------------------------------------------------------------------------------------------------------------------------------------------------------------------------------------------------------------------------------------------------------------------------------------------------------------------------------------------------------------------------------------------------------------------------------------------------------------------------------------------------------------------------------------------------------------------------------------------------------------------------------------------------------------------------------------------------------------------------------------------------------------------------------------------------------------------------------------------------------------------------------------------------------------------------------------------------------------------------------------------------------------------------------------------------------------------------------------------------------------------------------------------------------------------------------------------------------------------------------------------------------------------------------------------------------------------------------------------------------------------------------------------------------------------------------------------------------------------------------------------------------------------------------------------------------------------------------------------------------------------------------------------------------------------------------------------------------------------------------------------------------------------|----------------------|----------|----------|----------|----------|----------|----------|---------------------------|-------------|------------------------------------------------------------------------------|--------------------------------------------------------------------------------------------------------------------------------------------------------------------------------------------------------|
| SCOTCH-BRITE™ SURFACE CONDITIONING DISCS |                                                                                                                                                                                                                                                                                                                                                                                                                                                                                                                                                                                                                                                                                                                                                                                                                                                                                                                                                                                                                                                                                                                                                                                                                                                                                                                                                                                                                                                                                                                                                                                                                                                                                                                                                                                                                                                                                                                                                                                                                                                                                                                               | GRADES               | POLISH   | CLEAN    | RADIUS   | FINISH   | REFINE   | BLEND    | DEBURR<br>& EDGE<br>BREAK | GRIND       | SUBSTRATES                                                                   | KEY FEATURES                                                                                                                                                                                           |
| MULTIPURPOSE                             | Precision  State Bent Value State State State  N. Ze VAN Ze VAN April 18 with 2018 and 2018 all | VFN CRS FIN XCRS MED | <b>✓</b> | <b>✓</b> | <b>✓</b> | <b>✓</b> | <b>✓</b> | <b>✓</b> | ~                         | *CRS / XCRS | Can vary by grade Stainless Steel Aluminum Mild Steel Titanium Nickel Alloys | PSG + Non-woven Features 3M Precision- Shaped Grain for faster cut and longer life; Designed for process optimisation; Balance of conformability and durability to handle a variety of part geometries |
|                                          | SC                                                                                                                                                                                                                                                                                                                                                                                                                                                                                                                                                                                                                                                                                                                                                                                                                                                                                                                                                                                                                                                                                                                                                                                                                                                                                                                                                                                                                                                                                                                                                                                                                                                                                                                                                                                                                                                                                                                                                                                                                                                                                                                            | SFN VFN MED CRS      | <b>✓</b> | <b>✓</b> | <b>✓</b> | <b>✓</b> | <b>✓</b> | <b>✓</b> |                           |             | Stainless Steel<br>Aluminum<br>Mild Steel<br>Titanium<br>Nickel Alloy        | Aluminum oxide/Silicon<br>carbide mineral for super<br>fine; Conforms well on<br>irregular/contoured<br>surfaces; General purpose<br>for cleaning, blending, light<br>deburring and finishing          |
| HEAVY DUTY                               | SE                                                                                                                                                                                                                                                                                                                                                                                                                                                                                                                                                                                                                                                                                                                                                                                                                                                                                                                                                                                                                                                                                                                                                                                                                                                                                                                                                                                                                                                                                                                                                                                                                                                                                                                                                                                                                                                                                                                                                                                                                                                                                                                            | FIN MED CRS          |          |          |          |          | <b>✓</b> | ~        | ~                         |             | Stainless Steel<br>Aluminum<br>Mild Steel                                    | Aluminum oxide mineral; Designed to be tough for heavy duty deburring, finishing and grinding; Aggressive cut, high to medium pressure applications                                                    |
|                                          | Light Grinding and Blending                                                                                                                                                                                                                                                                                                                                                                                                                                                                                                                                                                                                                                                                                                                                                                                                                                                                                                                                                                                                                                                                                                                                                                                                                                                                                                                                                                                                                                                                                                                                                                                                                                                                                                                                                                                                                                                                                                                                                                                                                                                                                                   | HD-CRS<br>SD-CRS     |          |          |          |          |          | ~        | <b>✓</b>                  | <b>✓</b>    | Stainless Steel<br>Aluminum<br>Mild Steel<br>Titanium<br>Nickel Alloys       | 3M ceramic aluminum oxide<br>blend abrasive grain; Grinds<br>and blends in one step;<br>Long lasting on parts with<br>sharp edges; Aggressive cut<br>with consistent finish                            |