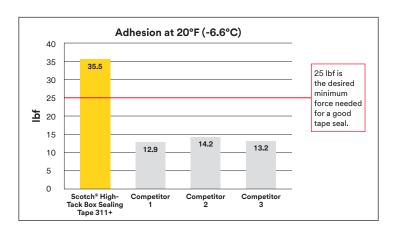

Food and Beverage

d Ecommerce

General Industrial

Manufacturing

| Fiber Pull Test                                                                                                                                                                                                                                                                                                                                                                                                                                                                                                                                                                                                                                                                                                                                                                                                                                                                                                                                                                                                                                                                                                                                                                                                                                                                                                                                                                                                                                                                                                                                                                                                                                                                                                                                                                                                                                                                                                                                                                                                                                                                                                                |              |  |  |  |  |  |  |  |
|--------------------------------------------------------------------------------------------------------------------------------------------------------------------------------------------------------------------------------------------------------------------------------------------------------------------------------------------------------------------------------------------------------------------------------------------------------------------------------------------------------------------------------------------------------------------------------------------------------------------------------------------------------------------------------------------------------------------------------------------------------------------------------------------------------------------------------------------------------------------------------------------------------------------------------------------------------------------------------------------------------------------------------------------------------------------------------------------------------------------------------------------------------------------------------------------------------------------------------------------------------------------------------------------------------------------------------------------------------------------------------------------------------------------------------------------------------------------------------------------------------------------------------------------------------------------------------------------------------------------------------------------------------------------------------------------------------------------------------------------------------------------------------------------------------------------------------------------------------------------------------------------------------------------------------------------------------------------------------------------------------------------------------------------------------------------------------------------------------------------------------|--------------|--|--|--|--|--|--|--|
| Measures how much paper fiber the tape pulls off the box upon removal. The higher percent fiber pull, the stronger the tape bond is to the box. The following tapes tested were applied and pulled at 20°F (-6.6°C).                                                                                                                                                                                                                                                                                                                                                                                                                                                                                                                                                                                                                                                                                                                                                                                                                                                                                                                                                                                                                                                                                                                                                                                                                                                                                                                                                                                                                                                                                                                                                                                                                                                                                                                                                                                                                                                                                                           |              |  |  |  |  |  |  |  |
| Corrugated<br>Recycles                                                                                                                                                                                                                                                                                                                                                                                                                                                                                                                                                                                                                                                                                                                                                                                                                                                                                                                                                                                                                                                                                                                                                                                                                                                                                                                                                                                                                                                                                                                                                                                                                                                                                                                                                                                                                                                                                                                                                                                                                                                                                                         |              |  |  |  |  |  |  |  |
| Scotch® High-Tack Box<br>Sealing Tape 311+                                                                                                                                                                                                                                                                                                                                                                                                                                                                                                                                                                                                                                                                                                                                                                                                                                                                                                                                                                                                                                                                                                                                                                                                                                                                                                                                                                                                                                                                                                                                                                                                                                                                                                                                                                                                                                                                                                                                                                                                                                                                                     | Competitor 1 |  |  |  |  |  |  |  |
| 72477 ***                                                                                                                                                                                                                                                                                                                                                                                                                                                                                                                                                                                                                                                                                                                                                                                                                                                                                                                                                                                                                                                                                                                                                                                                                                                                                                                                                                                                                                                                                                                                                                                                                                                                                                                                                                                                                                                                                                                                                                                                                                                                                                                      |              |  |  |  |  |  |  |  |
| TO THE PARTY OF TH |              |  |  |  |  |  |  |  |
| Competitor 2                                                                                                                                                                                                                                                                                                                                                                                                                                                                                                                                                                                                                                                                                                                                                                                                                                                                                                                                                                                                                                                                                                                                                                                                                                                                                                                                                                                                                                                                                                                                                                                                                                                                                                                                                                                                                                                                                                                                                                                                                                                                                                                   | Competitor 3 |  |  |  |  |  |  |  |
| Sealing Tape 311+                                                                                                                                                                                                                                                                                                                                                                                                                                                                                                                                                                                                                                                                                                                                                                                                                                                                                                                                                                                                                                                                                                                                                                                                                                                                                                                                                                                                                                                                                                                                                                                                                                                                                                                                                                                                                                                                                                                                                                                                                                                                                                              | Competitor 3 |  |  |  |  |  |  |  |