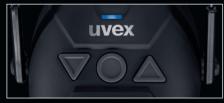

Unique function keys Can be operated even when wearing gloves.

#### LED display

Signals your current work mode, e.g. whether you are making a phone call or are available.

-----

Two surround-sound microphones For reliable transmission of ambient noise. Voice microphone Ensures optimal voice quality.