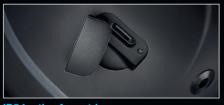

### Bluetooth<sup>®</sup> 5.2

Good sound quality, large range with optimised energy consumption. Can be paired with two Bluetooth devices at the same time.

IP54 rating for outdoor use Suitable for dusty and damp working areas with addtional sealing caps. Charging socket USB Type-C Easy handling and fast charging time.